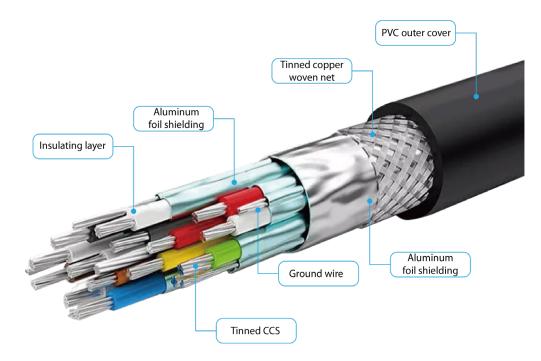

[Reliable Construction] HDMI Cable is produced by copper plated connector, chrome-plated aluminum alloy shell and 28AWG copper clad steel conductor, triple shielding layer shielded to avoid any EMI/RFI, ensure high-speed and stable signal transmission and minimize signal loss. CL3 rated HDMI cables can be installed in the wall safely and durable.