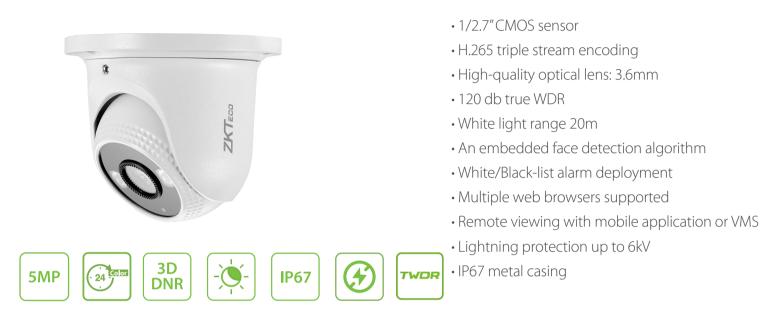

# **ES-855P12C-S7-C** | Full Color Series 5MP Full Color Face Detection Eyeball IP Camera

### System Overview

Powered by the cutting edge F1.0 large aperture lens and warm white LED illuminators, ZKTeco's Full Color series camera presents a highquality color image with rich details even in total darkness conditions. It's promising to deliver authentic identification 24/7.

The Full Color series also offers multiple industry-leading intelligent Face Detection function for smart face deployment alarms.

The P2P cloud function is built-in for every device, much convenient and flexible for remote real-time viewing.

#### Full-color & Starlight

It adopts an F1.0 large aperture lens and a 1/2.7" high-performance sensor. With a higher amount of absorbed light and an advanced image processing algorithm, the camera presents an impressive low light performance with an exceptional balance between noise reduction and the blur of moving objects. With 2pcs warm white LED illuminators, it can provide a colorful and vivid image even in total darkness.

#### H.265

H.265 technology is an evolutionary optimization of the traditional H.264. It includes a series of encoding strategies such as dynamic ROI, smart 2D&3D noise reduction for delivering high-quality videos, and significantly saving up to 70% bandwidth and storage.

#### Protection

With its precise mechanical and rugged metal casing design, IP cameras of the Full Color series rated IP67 could stand against water and dust for a long time.

With 10% of input voltage tolerance, the cameras could work safely under extreme or unstable power conditions.