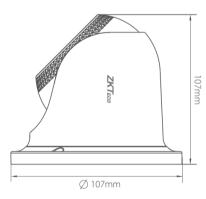

| Interface          |                              |                     |               |  |  |  |
|--------------------|------------------------------|---------------------|---------------|--|--|--|
| Ethernet           | 1 RJ-45 port (10/100Mbps)    | Reset Button        | N/A           |  |  |  |
| Audio I/O          | N/A                          | Micro-SD Slot       | N/A           |  |  |  |
| Alarm I/O          | N/A                          | ANR                 | N/A           |  |  |  |
| RS485              | N/A                          | USB                 | N/A           |  |  |  |
| General            |                              |                     |               |  |  |  |
| Power Supply       | PoE(IEEE802.3af), DC 12V±10% | Working Temperature | -30°C to 60°C |  |  |  |
| Power Consumption  | <3W                          | Working Humidity    | 10% to 90%    |  |  |  |
| Ingress Protection | IP67                         | Net Weight          | 0.30kg        |  |  |  |
| Dimensions (L*W*H) | Ф107 * 107 (mm)              | Gross Weight        | 0.45kg        |  |  |  |

## **Dimensions (mm)**